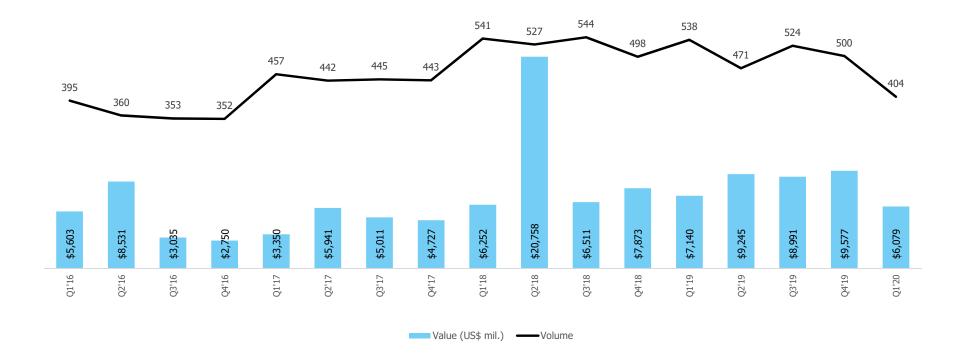

# **Global Fintech Funding** 2016 – Q1 2020

Morgan Lewis

Sources: CB Insights State of Fintech Q1'20 Report: Investment & Sector Trends to Watch