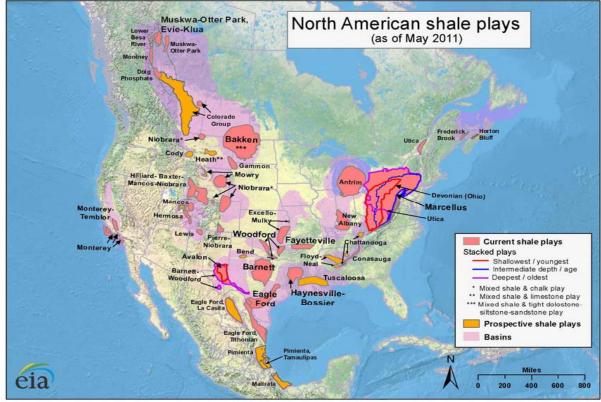

#### NORTH AMERICAN SHALE PLAYS

Hydraulic Fracturing

Source: U.S. Energy Information Administration based on data from various published studies. Canada and Mexico plays from ARI. Updated: May 9, 2011