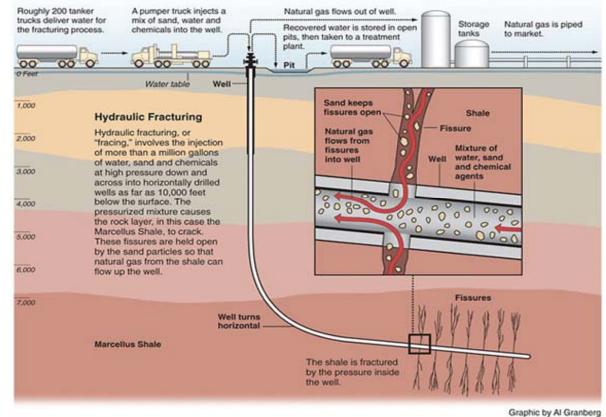

#### INTRODUCTION

NORTH AMERICAN SHALE PLAYS

HYDRAULIC FRACTURING

Graphic by Ar Granberg