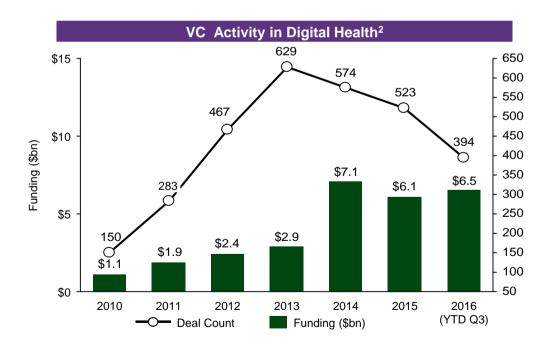

## Digital Health 1H 2016

- The first half of 2016 saw over \$3.9B in total venture funding.
- During a venture market that has become constrained, funding levels in digital health have risen.
- 2016 has set a record for the strongest first half of a year to date with the next highest being the first half of 2014.

| \$3.9B | Venture capital invested in digital health companies in 1H |
|--------|------------------------------------------------------------|
|        | 2016                                                       |