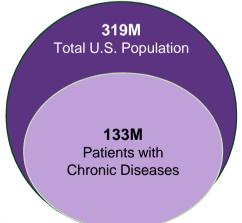

## U.S. Patient Population with Chronic Diseases

### **Cost Problem**

- Healthcare premiums for employer-sponsored family coverage has increased by 87% since 2000
- Healthcare coverage costs for people with a chronic condition average \$6,032 annually (5x higher than those without a condition)
- Chronic care accounts for 81% of hospital admissions, 91% of all prescriptions filled, and 76% of physician visits
- Costs of chronic illnesses represent 75% of U.S. annual healthcare spending.