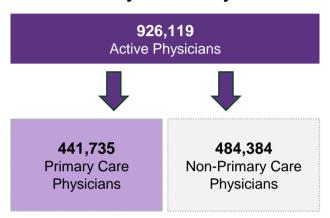

### **Total Quantity of U.S. Physicians**

### **Supply/Demand Problem**

- Demand for Physicians expected to exceed supply by a range from 61,700 to 94,700 in 2025
- Shortage of 14,900 to 35,600 primary care physicians by 2025
- Shortage of 37,400 to 60,300 non-primary care specialists by 2025
- Supply of Physician Assistants and Nurse Practitioners is increasing but not fast enough to offset the shortage of physicians