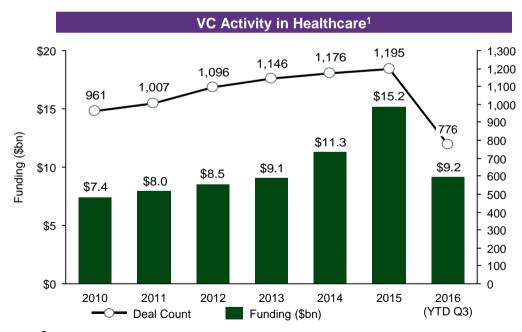

## Venture Capital in Healthcare & Digital Health

- The broader healthcare market is expected to experience the **second highest funding year** in the last ten years behind the 2015 funding year
- The digital health vertical is continuing to see robust funding opportunities. Q3 2016 saw nearly **\$2.4bn in deals**, with much of the activity being in early stage companies
- Over 500 unique investors have funded digital health companies in 2016 with over 140 investors funding multiple deals
- Innovation continues to thrive as **7,600 startups** around the world are developing solutions in digital health thereby increasing the quantity of U.S. dollars flowing into early stage companies
- 87 M&A digital health deals were closed by the 2016 midpoint, slightly above the 2015 midyear point