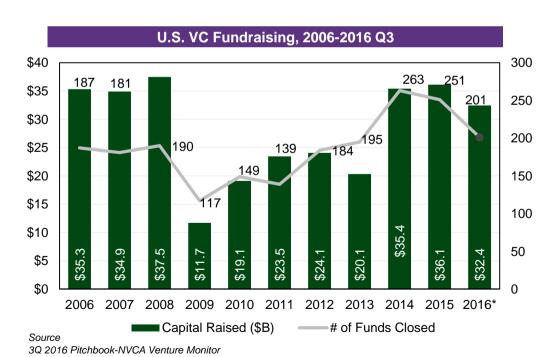

## **Venture Capital in the United States**

- \$32B of venture capital raised in the first three quarters of 2016, which puts it on track to be the highest year since the dot com era
- In the third quarter of 2016, almost 2,000 investors deployed just short of \$15B in capital to over 1,600 companies in the entrepreneurial ecosystem
- M&A remains the most likely exit for venture backed companies with the median buyout price of \$100M, which is an 11 yr. high
- Corporate VC participation remains high as 804 deals accounting for \$26B of capital raised in 2016 YTD involved one or more strategic investors
- Annual deal flow is expected to decline in 2016 as financings are become more concentrated in fewer rounds