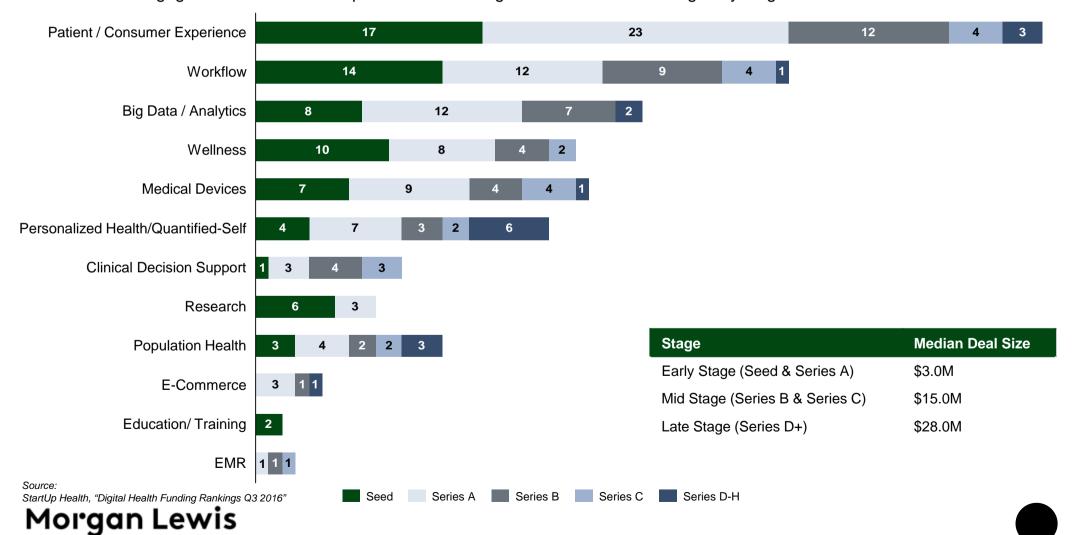

## Digital Health Deal Count by Stage YTD

- 65% of all deals this year are at the seed and Series A stage
- Deal volume has been increasing in Series A rounds
- Series B rounds remain consistent YoY at 20% of total deals
- Patient engagement & consumer experience are the highest in deal count among early stage rounds

## **Top 10 Most Active Digital Health Subsectors of 2016**

|    | Subsector                             | \$ Invested | Deal Count | Avg. Deal Size |
|----|---------------------------------------|-------------|------------|----------------|
| 1  | Patient / Consumer Experience         | \$2.53B     | 101        | \$25.1M        |
| 2  | Wellness                              | \$918M      | 33         | \$27.8M        |
| 3  | Personalized Health / Quantified-Self | \$634M      | 26         | \$24.4M        |
| 4  | Big Data / Analytics                  | \$564M      | 40         | \$14.1M        |
| 5  | Medical Device                        | \$478M      | 40         | \$12.0M        |
| 6  | Workflow                              | \$419M      | 59         | \$7.1M         |
| 7  | Clinicial Decision Support            | \$309M      | 20         | \$15.4M        |
| 8  | Population Health                     | \$248M      | 31         | \$8.0M         |
| 9  | E-commerce                            | \$242M      | 13         | \$18.6M        |
| 10 | Research                              | \$107M      | 15         | \$7.1M         |