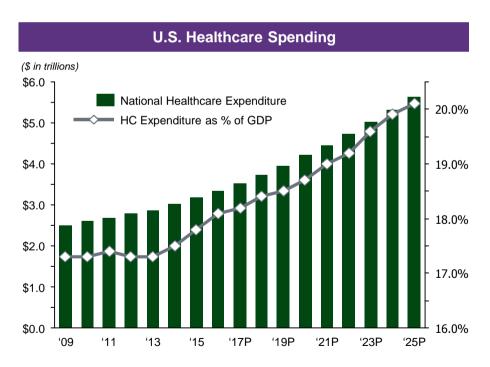

### **Healthcare Trends**

- From 2015 to 2025, health spending is projected to grow at an average rate of 5.8% per year
- Healthcare spending is projected to grow 1.3 % faster than GDP per year from 2015 to 2025
- Healthcare share of GDP is expected to rise from 17.5% in 2014 to 20.1% by 2025
- · Population aging is also anticipated to contribute to faster overall growth in national health spending during this period
- Federal funding for Medicare and Medicaid is expected to increase at a 6.2% CAGR from 2017 to 2022 from due to an aging population and the PPACA

Source: Centers for Medicare & Medicaid Service IBIS World Markets & Research