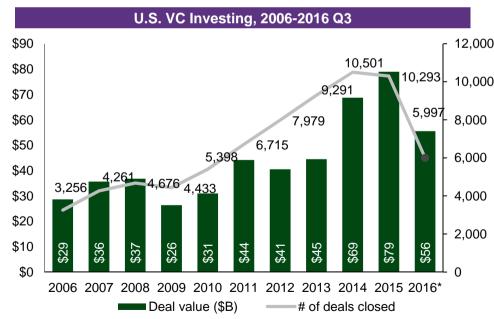

## **Venture Capital in the United States**

- \$32B of venture capital raised in the first three quarters of 2016, which puts it on track to be the highest year since the dot com era
- In the third quarter of 2016, almost 2,000 investors deployed just short of \$15B in capital to over 1,600 companies in the entrepreneurial ecosystem
- M&A remains the most likely exit for venture backed companies with the median buyout price of \$100M, which is an 11 yr. high
- Corporate VC participation remains high as 804 deals accounting for \$26B of capital raised in 2016 YTD involved one or more strategic investors
- Annual deal flow is expected to decline in 2016 as financings are become more concentrated in fewer rounds