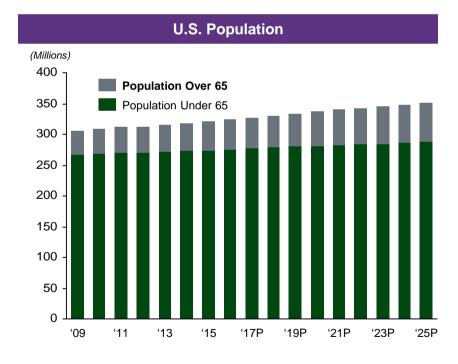

### **Healthcare Trends**

- From 2015 to 2025, health spending is projected to grow at an average rate of 5.8% per year
- Healthcare spending is projected to grow 1.3 % faster than GDP per year from 2015 to 2025
- Healthcare share of GDP is expected to rise from 17.5% in 2014 to 20.1% by 2025
- · Population aging is also anticipated to contribute to faster overall growth in national health spending during this period
- Federal funding for Medicare and Medicaid is expected to increase at a 6.2% CAGR from 2017 to 2022 from due to an aging population and the PPACA